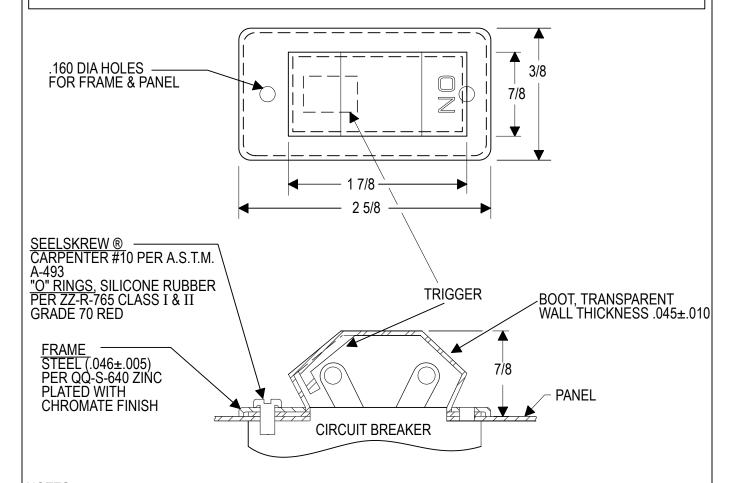

## **SPECIFICATIONS**

Material: Boot: APM-RUBRGLAS (transparent silicone rubber) conforms to type ASTM D 1418. Frame: steel, zinc plated with chromate finish. Screws: SEELSKREWS (self-sealing screws), stainless steel with silicone rubber O-ring.

stainless steel with silicone rubber O-ring.

Temperature Range: E-SEELS: -80°F to +400°F

Pressure Range: Dust tight and splashproof.

Resistant to: Salt spray, weather, sunlight, ozone, corona and

most acids.

Shelf Life: Excess of 25 years.

Operational Life: 10,000 actuations, minimum.

## Notes:

- Mounting screws are supplied in lengths shown unless otherwise specified.
- 2. New sizes and types of RUBRGLAS-SEELS ® are being added regularly. Please request other types and styles as required.

Agency Recognition: Front Panel mounted Circuit Breaker Boots are UL-listed to UL Std. 50, types 1, 2, 3, 12, 12K, and 13. Back-of-Panel mounted Circuit Breaker boots are UL-listed to UL Std. 50, type 1. Also meet CSA standards.

## NOTES:

ASSEMBLY CONSISTS OF 1 BOOT, MAT'L APM RUBRGLAS @, 1 FRAME MAT'L C.R.S. ZINC PLATED WITH CHROMATE FINISH, & 2 #6-32 APM SEELSKREWS @ LENGTH = 3/8 UNLESS OTHERWISE SPECIFIED, DESIGNED TO MEET MIL-B-5423

TOLERANCES: UNLESS OTHERWISE NOTED ± 1/32

|                          |                                             |    |                       |         |    |            | 11-13-02 |
|--------------------------|---------------------------------------------|----|-----------------------|---------|----|------------|----------|
| H CA                     | ·· OND COMM CIENCELLOCALE                   |    |                       |         |    |            |          |
| G TR                     | G TRIGGER ADDED M.MORSE                     |    |                       |         |    |            |          |
| REV.                     | DESCRIPTION                                 |    |                       |         |    |            | DATE     |
| MAXIMUMANDI              | MINIMUM MEASURE-<br>ATED DIRECTLY ON<br>ON. | ш  | CIRCUIT BREAKER BOOT, | ENG.    |    | M.M.       |          |
| EACH DIMENSIO            | N.                                          | J⊒ | TOGGLE. WIDE ANGLE.   | DWN.    |    | J. PALUMBO | 3-28-59  |
| MAT'L: SILICO            |                                             | Ħ  | TRANSPARENT (1 POLE)  | CHKD.   |    |            |          |
| POLYMER TYPE ASTM D 1418 |                                             |    |                       | SCALE 9 |    |            |          |
| FINISH: GR               | H: GRADE 50                                 |    | M-HEXSEAL CORPORATION |         | G. | CT-101     | 5        |
| TRAN                     | SPARENT                                     | ,  |                       | 1:1     | Š  |            |          |